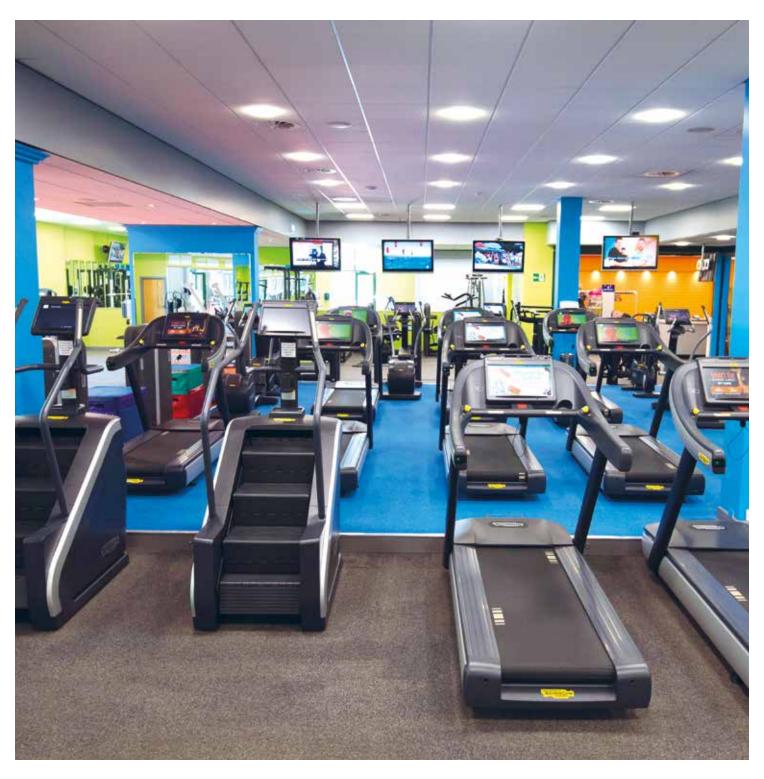

#### **FACILITIES**

- Extensive free car parking
- 20 metre pool
- Large gymnasium with a wide range of cardiovascular, resistance, and Kinesis machines
- Wattbikes
- Skillmills
- · Large, free weights training area
- Three fitness studios with over 80 classes per week
- · Outdoor marquee with functional fitness equipment
- Power Plates
- 5-a-side pitch
- Three squash courts
- Three tennis courts (Outdoor)
- Sauna
- Steam room
- Whirlpool bath
- Family activities and children's classes
- · Personal training
- Swimming lessons & racquetball social
- Crèche and day nursery\*
- Supervised junior activities room
- · Sports bar
- Sports shop
- Exclusive member's area

#### **TOWELS**

Towels are available to hire from reception for a £1.50 charge.

WE OPERATE A NO SMOKING POLICY THROUGHOUT THE CLUB.

Our gymnasium is fully equipped to cater for every fitness need, choose from 53 pieces of cardiovascular equipment, 20 resistance machines, 3 state of the art Kinesis stations, free weights area plus an extensive activities timetable held in three fully equipped studios. The marquee houses the latest functional fitness equipment including plyometric boxes, prowlers, a sled and a farmers walk station.