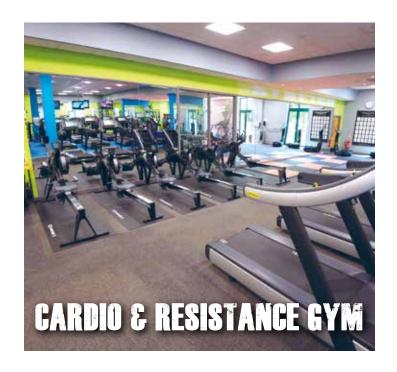

#### **FACILITIES**

- Extensive free car parking
- 20 metre pool
- Large gymnasium with a wide range of cardiovascular, resistance, and Kinesis machines
- Wattbikes
- Skillmills
- · Large, free weights training area
- Three fitness studios with over 80 classes per week
- · Outdoor marquee with functional fitness equipment
- Power Plates
- 5-a-side pitch
- Three squash courts
- Three tennis courts (Outdoor)
- Sauna
- Steam room
- Whirlpool bath
- Family activities and children's classes
- · Personal training
- Swimming lessons & racquetball social
- Crèche and day nursery\*
- Supervised junior activities room
- · Sports bar
- Sports shop
- Exclusive member's area

#### **TOWELS**

Towels are available to hire from reception for a £1.50 charge.

WE OPERATE A NO SMOKING POLICY THROUGHOUT THE CLUB.

Our gymnasium is fully equipped to cater for every fitness need, choose from 53 pieces of cardiovascular equipment, 20 resistance machines, 3 state of the art Kinesis stations, free weights area plus an extensive activities timetable held in three fully equipped studios. The marquee houses the latest functional fitness equipment including plyometric boxes, prowlers, a sled and a farmers walk station.