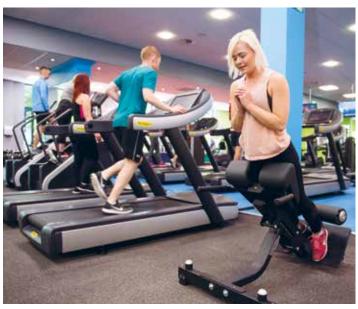

#### **FACILITIES**

- Extensive free car parking
- 20 metre pool
- Large gymnasium with a wide range of cardiovascular, resistance, and Kinesis machines
- Wattbikes
- Skillmills
- · Large, free weights training area
- Three fitness studios with over 80 classes per week
- · Outdoor marquee with functional fitness equipment
- Power Plates
- 5-a-side pitch
- Three squash courts
- Three tennis courts (Outdoor)
- Sauna
- Steam room
- Whirlpool bath
- Family activities and children's classes
- · Personal training
- Swimming lessons & racquetball social
- Crèche and day nursery\*
- Supervised junior activities room
- · Sports bar
- Sports shop
- Exclusive member's area

#### **TOWELS**

Towels are available to hire from reception for a £1.50 charge.

WE OPERATE A NO SMOKING POLICY THROUGHOUT THE CLUB.

Our gymnasium is fully equipped to cater for every fitness need, choose from 53 pieces of cardiovascular equipment, 20 resistance machines, 3 state of the art Kinesis stations, free weights area plus an extensive activities timetable held in three fully equipped studios. The marquee houses the latest functional fitness equipment including plyometric boxes, prowlers, a sled and a farmers walk station.