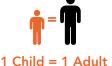

#### **CHILD SUPERVISION GUIDELINES**

(4 months - 4 year)

2 Children = 1 Adult (5 to 7 years)