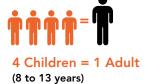

#### **CHILD SUPERVISION GUIDELINES**

(4 months - 4 year)

2 Children = 1 Adult (5 to 7 years)