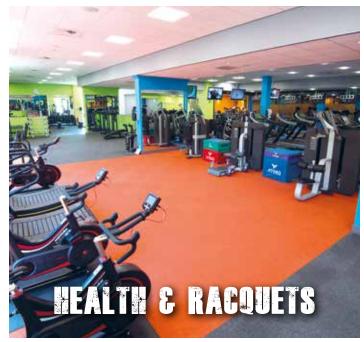

#### **FACILITIES**

- Extensive free car parking
- 20 metre pool
- Large gymnasium with a wide range of cardiovascular, resistance, and Kinesis machines
- Wattbikes
- Skillmills
- · Large, free weights training area
- Three fitness studios with over 80 classes per week
- · Outdoor marquee with functional fitness equipment
- Power Plates
- 5-a-side pitch
- Three squash courts
- Three tennis courts (Outdoor)
- Sauna
- Steam room
- Whirlpool bath
- Family activities and children's classes
- · Personal training
- Swimming lessons & racquetball social
- Crèche and day nursery\*
- Supervised junior activities room
- · Sports bar
- Sports shop
- Exclusive member's area

#### **TOWELS**

Towels are available to hire from reception for a £1.50 charge.

WE OPERATE A NO SMOKING POLICY THROUGHOUT THE CLUB.

Our gymnasium is fully equipped to cater for every fitness need, choose from 53 pieces of cardiovascular equipment, 20 resistance machines, 3 state of the art Kinesis stations, free weights area plus an extensive activities timetable held in three fully equipped studios. The marquee houses the latest functional fitness equipment including plyometric boxes, prowlers, a sled and a farmers walk station.