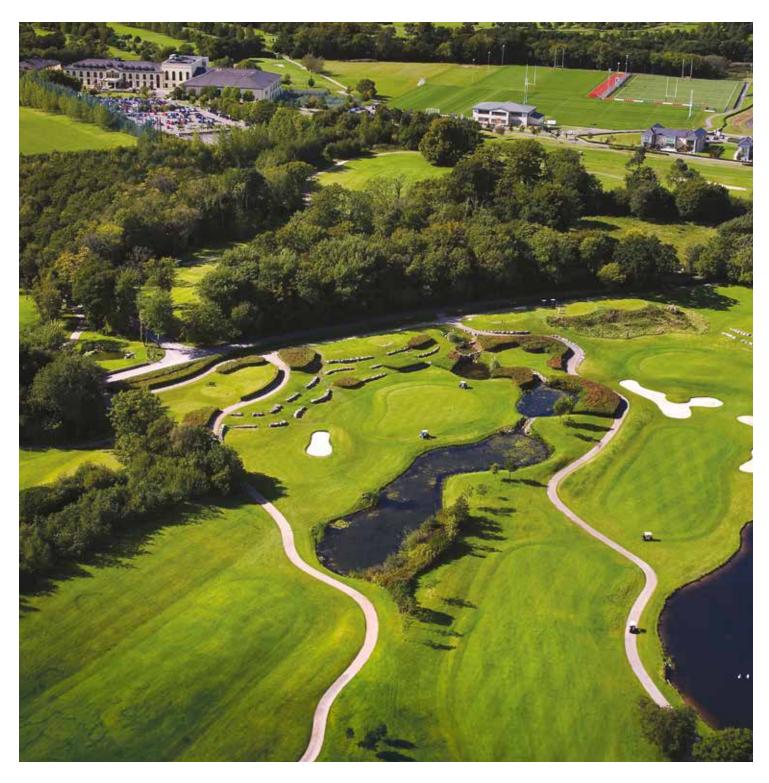

Few UK resorts can offer the wide range of facilities available at the Vale Resort; a 143 bedroom luxury hotel, two championship golf courses with a golf academy, three restaurants, Wales' largest spa, conference centre, and of course, one of the UK's leading private members fitness clubs.

#### **RESORT MEMBERSHIP**

A Resort Membership is the perfect choice for the Golfer in you. Why not spend some time on the course before using the health club?

A Resort membership includes:

- Choice of 5 day or 7 day membership in the Golf and Health Club
- Exclusive membership discounts throughout the Resort including spa treatments, resort events and food and beverage
- A schedule of exclusive golf members' events throughout the year
- Online tee time reservations which may be booked up to 14 days in advance
- · Discounted buggy hire
- · Exclusive members coaching courses
- Inclusive GUW subscriptions and handicap management