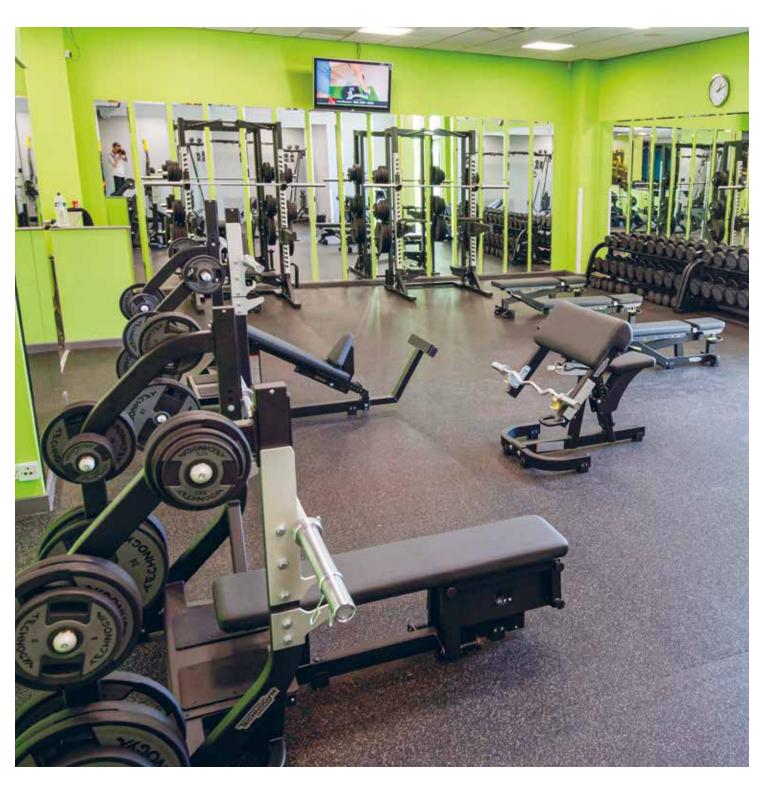

#### **FACILITIES**

- Extensive free car parking
- 20 metre pool
- Large gymnasium with a wide range of cardiovascular, resistance, and Kinesis machines
- Wattbikes
- Skillmills
- · Large, free weights training area
- Three fitness studios with over 80 classes per week
- · Outdoor marquee with functional fitness equipment
- Power Plates
- 5-a-side pitch
- Three squash courts
- Three tennis courts (Outdoor)
- Sauna
- Steam room
- Whirlpool bath
- Family activities and children's classes
- · Personal training
- Swimming lessons & racquetball social
- Crèche and day nursery\*
- Supervised junior activities room
- · Sports bar
- Sports shop
- Exclusive member's area

#### **TOWELS**

Towels are available to hire from reception for a £1.50 charge.

WE OPERATE A NO SMOKING POLICY THROUGHOUT THE CLUB.

Our gymnasium is fully equipped to cater for every fitness need, choose from 53 pieces of cardiovascular equipment, 20 resistance machines, 3 state of the art Kinesis stations, free weights area plus an extensive activities timetable held in three fully equipped studios. The marquee houses the latest functional fitness equipment including plyometric boxes, prowlers, a sled and a farmers walk station.