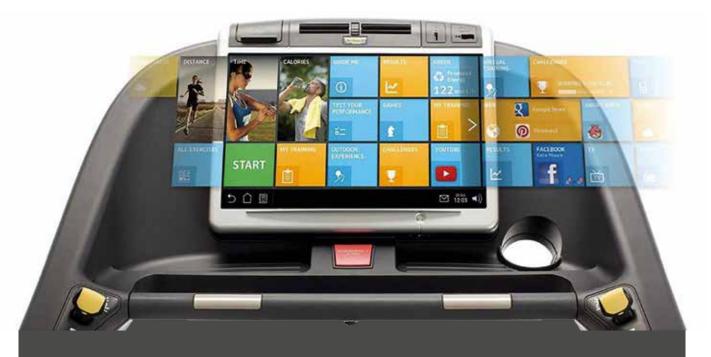

### FITNESS SUITE PERSONAL PROGRAMME

This is a uniquely designed training programme to meet your health and fitness needs. Your programme will be designed by one of our highly qualified fitness consultants and will be loaded on to your mywellness account and available on the interactive wellness app. You can then monitor your progress to help ensure you reach your wellness goals.

# mywellnessapp

The **mywellness** mobile application for iOS and Android platforms is designed to help you keep track of all your physical activity and give you access to your training programme in and out of the gym, anytime, anywhere.

### THE APPLICATION COMPRISES OF THREE SIMPLE PAGES:

#### **FACILITY AREA**

Access facility information and opening hours.
Easily and quickly, connect to third party apps and devices

### **MY MOVEMENT**

View your programme, start and stop your workout anywhere, anytime

#### **MY RESULTS**

View your activity data, personal records, progress, body measurements (taken in the gym on the Tanita scales) and trends

### **DOWNLOAD TODAY**

- **1.** Search for **'mywellness'** within the iOS App store or Google Play Store
- 2. Download and install on your mobile
- **3.** Log in with your mywellness username and password and begin enjoying the benefits!