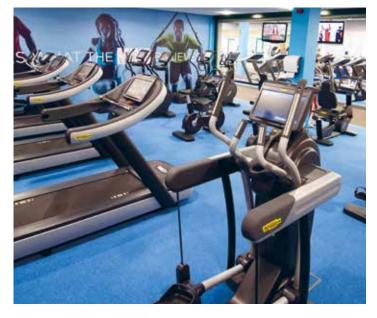

#### **FACILITIES**

- Extensive free car parking
- 20 metre pool
- Large gymnasium with a wide range of cardiovascular, resistance, and Kinesis machines
- Wattbikes
- Skillmills
- · Large, free weights training area
- Three fitness studios with over 80 classes per week
- · Outdoor marquee with functional fitness equipment
- Power Plates
- 5-a-side pitch
- Three squash courts
- Three tennis courts (Outdoor)
- Sauna
- Steam room
- Whirlpool bath
- Family activities and children's classes
- · Personal training
- Swimming lessons & racquetball social
- Crèche and day nursery\*
- Supervised junior activities room
- · Sports bar
- Sports shop
- Exclusive member's area

#### **TOWELS**

Towels are available to hire from reception for a £1.50 charge.

WE OPERATE A NO SMOKING POLICY THROUGHOUT THE CLUB.

Our gymnasium is fully equipped to cater for every fitness need, choose from 53 pieces of cardiovascular equipment, 20 resistance machines, 3 state of the art Kinesis stations, free weights area plus an extensive activities timetable held in three fully equipped studios. The marquee houses the latest functional fitness equipment including plyometric boxes, prowlers, a sled and a farmers walk station.