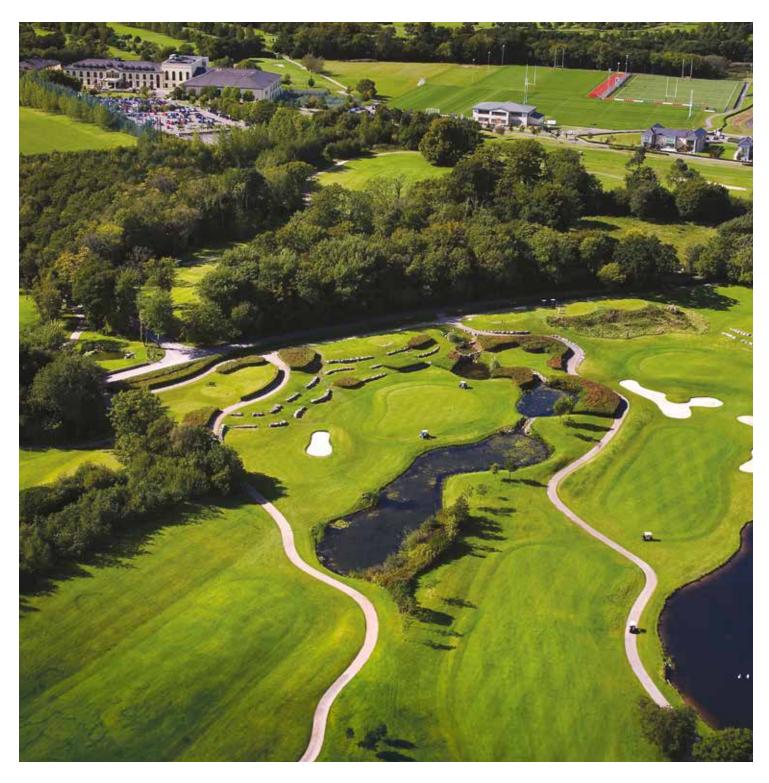

#### **RESORT MEMBERSHIP**

A Resort Membership is the perfect choice for the Golfer in you. Why not spend some time on the course before using the health club?

A Resort membership includes:

- Choice of 5 day or 7 day membership in the Golf and Health Club
- Exclusive membership discounts throughout the Resort including spa treatments, resort events and food and beverage
- A schedule of exclusive golf members' events throughout the year
- Online tee time reservations which may be booked up to 14 days in advance
- · Discounted buggy hire
- · Exclusive members coaching courses
- Inclusive GUW subscriptions and handicap management

- Access to 16 bay driving range and short game area
- Regular members' competitions throughout the year
- Access to over 80 classes a week from Yoga to Aqua Aerobics
- Full use of gym with regular personalised programmes and FREE body composition testing
- A 20m swimming pool
- · Use of Jacuzzi, steam room and sauna