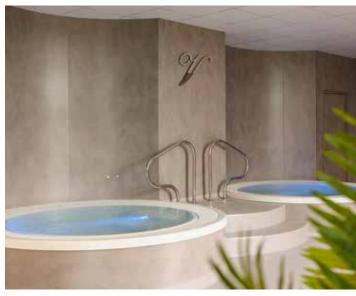

# SWIMING

The Vale Resort has a luxurious 20 metre swimming pool that is temperature controlled to ensure you have an enjoyable swim. Other wet facilities include a mood-lit steam room, traditional wooden sauna and a relaxing whirlpool spa.

### WHIRLPOOL SPA

Also situated at the back of the swimming pool and is for use by adults and children over 14 years only.