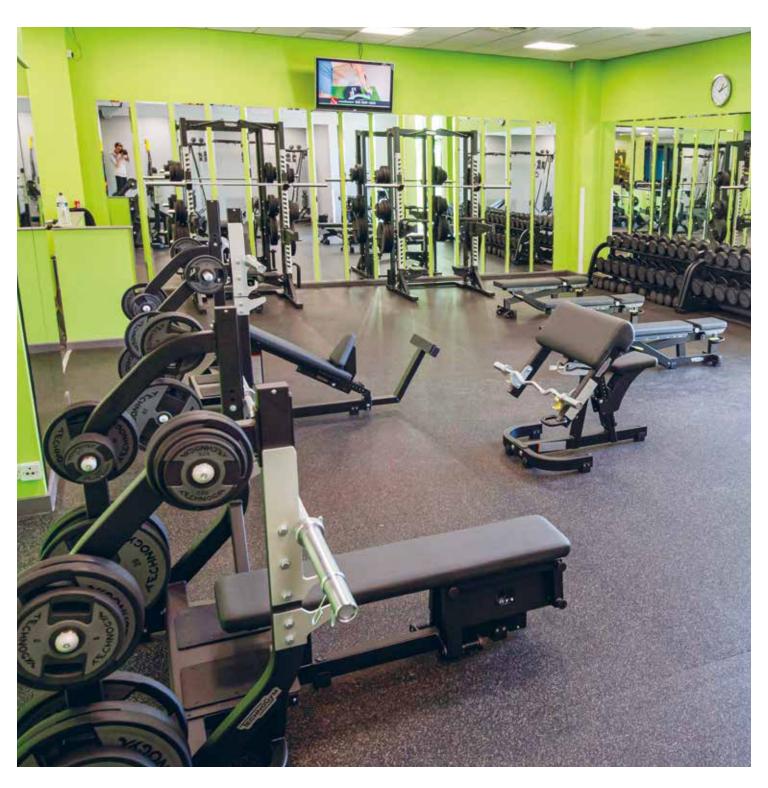

#### **FACILITIES**

- Extensive free car parking
- 20 metre pool
- Large gymnasium with a wide range of cardiovascular, resistance, and Kinesis machines
- Wattbikes
- Skillmills
- · Large, free weights training area
- Three fitness studios with over 80 classes per week
- · Outdoor marquee with functional fitness equipment
- Power Plates
- 5-a-side pitch
- Three squash courts
- Three tennis courts (Outdoor)
- Sauna
- Steam room
- Whirlpool bath
- Family activities and children's classes
- · Personal training
- Swimming lessons & racquetball social
- Crèche and day nursery\*
- Supervised junior activities room
- · Sports bar
- Sports shop
- Exclusive member's area

#### **TOWELS**

Towels are available to hire from reception for a £1.50 charge.

WE OPERATE A NO SMOKING POLICY THROUGHOUT THE CLUB.

Our gymnasium is fully equipped to cater for every fitness need, choose from 53 pieces of cardiovascular equipment, 20 resistance machines, 3 state of the art Kinesis stations, free weights area plus an extensive activities timetable held in three fully equipped studios. The marquee houses the latest functional fitness equipment including plyometric boxes, prowlers, a sled and a farmers walk station.