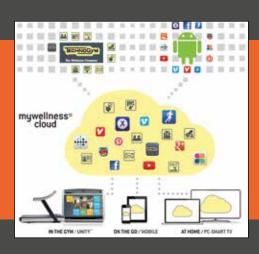

### FITNESS SUITE PERSONAL PROGRAMME

This is a uniquely designed training programme to meet your health and fitness needs. Your programme will be designed by one of our highly qualified fitness consultants and will be loaded on to your mywellness account and available on the interactive wellness app. You can then monitor your progress to help ensure you reach your wellness goals.

# mywellnessapp

The **mywellness** mobile application for iOS and Android platforms is designed to help you keep track of all your physical activity and give you access to your training programme in and out of the gym, anytime, anywhere.

### THE APPLICATION COMPRISES OF THREE SIMPLE PAGES:

#### **FACILITY AREA**

Access facility information and opening hours.
Easily and quickly, connect to third party apps and devices

### **MY MOVEMENT**

View your programme, start and stop your workout anywhere, anytime

#### **MY RESULTS**

View your activity data, personal records, progress, body measurements (taken in the gym on the Tanita scales) and trends

### **DOWNLOAD TODAY**

- **1.** Search for **'mywellness'** within the iOS App store or Google Play Store
- 2. Download and install on your mobile
- **3.** Log in with your mywellness username and password and begin enjoying the benefits!