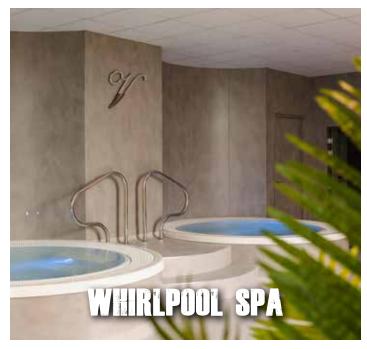

### WHIRLPOOL SPA

Also situated at the back of the swimming pool and is for use by adults and children over 14 years only.