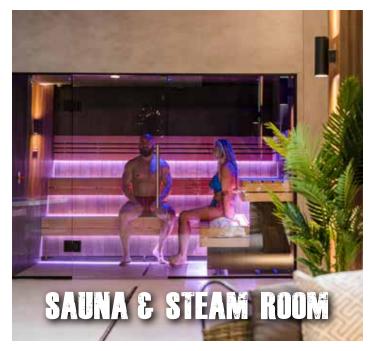

#### SAUNA AND STEAM ROOM

Situated at the rear of the swimming pool for use by adults and children over 14 years only. Shaving and the use of oils is prohibited in these areas.