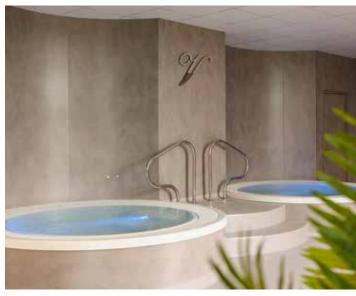

## SWIMING

The Vale Resort has a luxurious 20 metre swimming pool that is temperature controlled to ensure you have an enjoyable swim. Other wet facilities include a mood-lit steam room, traditional wooden sauna and a relaxing whirlpool spa.

### WHIRLPOOL SPA

Also situated at the back of the swimming pool and is for use by adults and children over 14 years only.