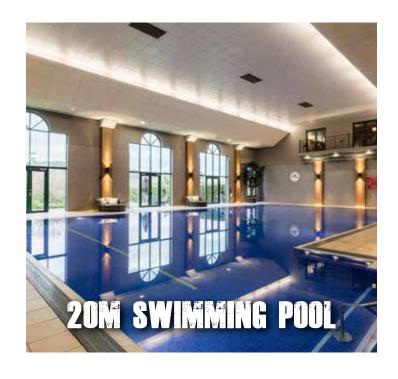

## SWIMING

The Vale Resort has a luxurious 20 metre swimming pool that is temperature controlled to ensure you have an enjoyable swim. Other wet facilities include a mood-lit steam room, traditional wooden sauna and a relaxing whirlpool spa.