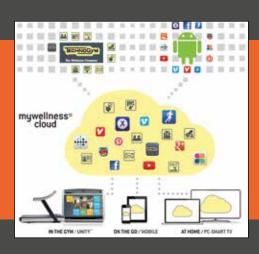

# mywellnessapp

The **mywellness** mobile application for iOS and Android platforms is designed to help you keep track of all your physical activity and give you access to your training programme in and out of the gym, anytime, anywhere.

### THE APPLICATION COMPRISES OF THREE SIMPLE PAGES:

#### **FACILITY AREA**

Access facility information and opening hours.
Easily and quickly, connect to third party apps and devices

### **MY MOVEMENT**

View your programme, start and stop your workout anywhere, anytime

#### **MY RESULTS**

View your activity data, personal records, progress, body measurements (taken in the gym on the Tanita scales) and trends

### **DOWNLOAD TODAY**

- **1.** Search for **'mywellness'** within the iOS App store or Google Play Store
- 2. Download and install on your mobile
- **3.** Log in with your mywellness username and password and begin enjoying the benefits!