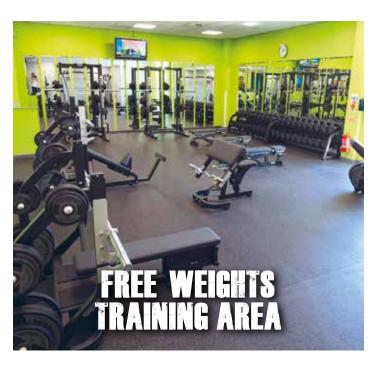

#### **FACILITIES**

- Extensive free car parking
- 20 metre pool
- Large gymnasium with a wide range of cardiovascular, resistance, and Kinesis machines
- Wattbikes
- Skillmills
- · Large, free weights training area
- Three fitness studios with over 80 classes per week
- · Outdoor marquee with functional fitness equipment
- Power Plates
- 5-a-side pitch
- Three squash courts
- Three tennis courts (Outdoor)
- Sauna
- Steam room
- Whirlpool bath
- Family activities and children's classes
- · Personal training
- Swimming lessons & racquetball social
- Crèche and day nursery\*
- Supervised junior activities room
- · Sports bar
- Sports shop
- Exclusive member's area

#### **TOWELS**

Towels are available to hire from reception for a £1.50 charge.

WE OPERATE A NO SMOKING POLICY THROUGHOUT THE CLUB.

Our gymnasium is fully equipped to cater for every fitness need, choose from 53 pieces of cardiovascular equipment, 20 resistance machines, 3 state of the art Kinesis stations, free weights area plus an extensive activities timetable held in three fully equipped studios. The marquee houses the latest functional fitness equipment including plyometric boxes, prowlers, a sled and a farmers walk station.